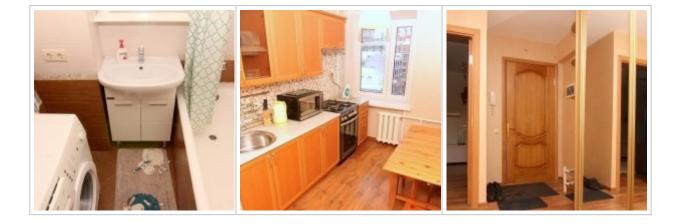

# Russia, Moscow, 2Nd Brestskaya Str, 37 Bld 1

85 000 RUB per month

DESCRIPTION

| Agency fee:                   | 55%                                                                                                                                                |  |
|-------------------------------|----------------------------------------------------------------------------------------------------------------------------------------------------|--|
| Type of deal:                 | for a long-term rent                                                                                                                               |  |
| Property type:                | 3-room (2 BR) apartment                                                                                                                            |  |
| Square meters:                | 65 sq.m.                                                                                                                                           |  |
| Minutes to the closest metro: | 5 by foot                                                                                                                                          |  |
| Metro:                        | Belarusskaya                                                                                                                                       |  |
| Rooms (sq.m.):                | 13-17-10                                                                                                                                           |  |
| Kitchen (sq.m.):              | 10                                                                                                                                                 |  |
| Balcony:                      | 1                                                                                                                                                  |  |
| Bathrooms:                    | 1                                                                                                                                                  |  |
| Building type:                | Brick                                                                                                                                              |  |
| Floor number:                 | 7 of 9                                                                                                                                             |  |
| View:                         | to the yard and to the street                                                                                                                      |  |
| Parking space:                | Spontaneous parking in the yard                                                                                                                    |  |
| Accomodations:                | Fridge, Washing machine, Dryer machine, TV set, Air-conditioning, Microwave,<br>Iron and iron board, Dishes, Sheets and towels, Dishwasher, Boiler |  |