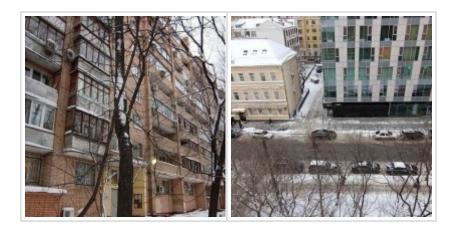

# Russia, Moscow, 2Nd Brestskaya Str, 37 Bld 1

85 000 RUB per month

DESCRIPTION

| Agency fee:                   | 55%                                                                                                                                                |  |
|-------------------------------|----------------------------------------------------------------------------------------------------------------------------------------------------|--|
| Type of deal:                 | for a long-term rent                                                                                                                               |  |
| Property type:                | 3-room (2 BR) apartment                                                                                                                            |  |
| Square meters:                | 65 sq.m.                                                                                                                                           |  |
| Minutes to the closest metro: | 5 by foot                                                                                                                                          |  |
| Metro:                        | Belarusskaya                                                                                                                                       |  |
| Rooms (sq.m.):                | 13-17-10                                                                                                                                           |  |
| Kitchen (sq.m.):              | 10                                                                                                                                                 |  |
| Balcony:                      | 1                                                                                                                                                  |  |
| Bathrooms:                    | 1                                                                                                                                                  |  |
| Building type:                | Brick                                                                                                                                              |  |
| Floor number:                 | 7 of 9                                                                                                                                             |  |
| View:                         | to the yard and to the street                                                                                                                      |  |
| Parking space:                | Spontaneous parking in the yard                                                                                                                    |  |
| Accomodations:                | Fridge, Washing machine, Dryer machine, TV set, Air-conditioning, Microwave,<br>Iron and iron board, Dishes, Sheets and towels, Dishwasher, Boiler |  |