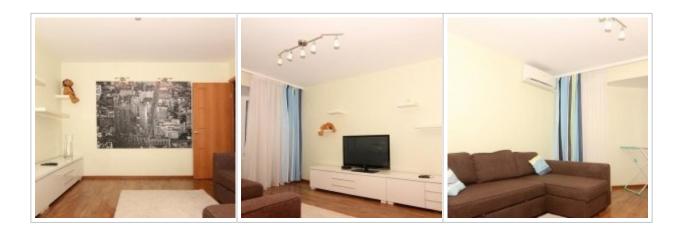

# Russia, Moscow, 2Nd Brestskaya Str, 37 Bld 1

85 000 RUB per month

DESCRIPTION

| Agency fee:                   | 55%                                                                                                                                                |  |
|-------------------------------|----------------------------------------------------------------------------------------------------------------------------------------------------|--|
| Type of deal:                 | for a long-term rent                                                                                                                               |  |
| Property type:                | 3-room (2 BR) apartment                                                                                                                            |  |
| Square meters:                | 65 sq.m.                                                                                                                                           |  |
| Minutes to the closest metro: | 5 by foot                                                                                                                                          |  |
| Metro:                        | Belarusskaya                                                                                                                                       |  |
| Rooms (sq.m.):                | 13-17-10                                                                                                                                           |  |
| Kitchen (sq.m.):              | 10                                                                                                                                                 |  |
| Balcony:                      | 1                                                                                                                                                  |  |
| Bathrooms:                    | 1                                                                                                                                                  |  |
| Building type:                | Brick                                                                                                                                              |  |
| Floor number:                 | 7 of 9                                                                                                                                             |  |
| View:                         | to the yard and to the street                                                                                                                      |  |
| Parking space:                | Spontaneous parking in the yard                                                                                                                    |  |
| Accomodations:                | Fridge, Washing machine, Dryer machine, TV set, Air-conditioning, Microwave,<br>Iron and iron board, Dishes, Sheets and towels, Dishwasher, Boiler |  |