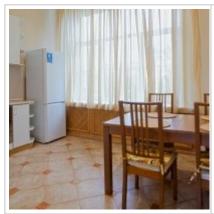

**Rooms (sq.m.):** 26-21-14-19

Kitchen (sq.m.):

Balcony: 1

Bathrooms: 1

**Building type:** Stalin-era

**Floor number:** 3 of 9

**View:** to the yard and to the street

**Parking space:** Spontaneous parking in the yard

Accomodations: Fridge, Washing machine, Dryer machine, TV set, Air-conditioning, Microwave,

Iron and iron board, Dishes, Sheets and towels, Dishwasher, Boiler

**Form of payment:** Cash, Bank transfer from physical person, Bank transfer from legal entity

**Tenant's payments:** 100% Deposit, Electricity bills, Water bills, Internet, Satellite TV

**Special features:** No furniture/ Can be removed, OK with kids younger 7 y.o.

**Description:** 3 bedrooms. Big balcony. Fully furnished. 2 conditioners. Boiler.