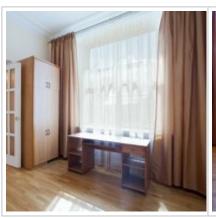

### **DESCRIPTION**

Agency fee: 100%

**Type of deal:** for a long-term rent

**Property type:** 4-room (3 BR) apartment

**Square meters:** 110 sq.m.

Minutes to the closest metro: 3 by foot

Metro: Belarusskaya

**Rooms (sq.m.):** 26-21-14-19

Kitchen (sq.m.):

Balcony: 1

Bathrooms: 1

**Building type:** Stalin-era

**Floor number:** 3 of 9

**View:** to the yard and to the street

**Parking space:** Spontaneous parking in the yard

Accomodations: Fridge, Washing machine, Dryer machine, TV set, Air-conditioning, Microwave,

Iron and iron board, Dishes, Sheets and towels, Dishwasher, Boiler

**Form of payment:** Cash, Bank transfer from physical person, Bank transfer from legal entity

**Tenant's payments:** 100% Deposit, Electricity bills, Water bills, Internet, Satellite TV

**Special features:** No furniture/ Can be removed, OK with kids younger 7 y.o.

**Description:** 3 bedrooms. Big balcony. Fully furnished. 2 conditioners. Boiler.