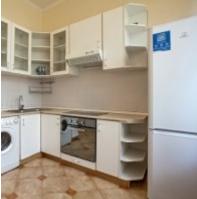

Accomodations: Fridge, Washing machine, Dryer machine, TV set, Air-conditioning, Microwave,

Iron and iron board, Dishes, Sheets and towels, Dishwasher, Boiler

**Form of payment:** Cash, Bank transfer from physical person, Bank transfer from legal entity

**Tenant's payments:** 100% Deposit, Electricity bills, Water bills, Internet, Satellite TV

**Special features:** No furniture/ Can be removed, OK with kids younger 7 y.o.

**Description:** 3 bedrooms. Big balcony. Fully furnished. 2 conditioners. Boiler.