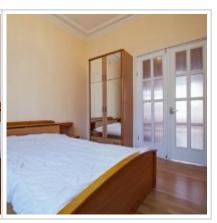

### **DESCRIPTION**

Agency fee: 100%

**Type of deal:** for a long-term rent

**Property type:** 4-room (3 BR) apartment

**Square meters:** 110 sq.m.

Minutes to the closest metro: 3 by foot

Metro: Belarusskaya

**Rooms (sq.m.):** 26-21-14-19

Kitchen (sq.m.):

Balcony: 1

Bathrooms: 1

**Building type:** Stalin-era

**Floor number:** 3 of 9

**View:** to the yard and to the street

**Parking space:** Spontaneous parking in the yard

Accomodations: Fridge, Washing machine, Dryer machine, TV set, Air-conditioning, Microwave,

Iron and iron board, Dishes, Sheets and towels, Dishwasher, Boiler

**Form of payment:** Cash, Bank transfer from physical person, Bank transfer from legal entity

**Tenant's payments:** 100% Deposit, Electricity bills, Water bills, Internet, Satellite TV

**Special features:** No furniture/ Can be removed, OK with kids younger 7 y.o.

**Description:** 3 bedrooms. Big balcony. Fully furnished. 2 conditioners. Boiler.