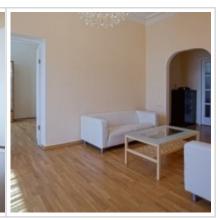

**Tenant's payments:** 100% Deposit, Electricity bills, Water bills, Internet, Satellite TV

**Special features:** No furniture/ Can be removed, OK with kids younger 7 y.o.

**Description:** 3 bedrooms. Big balcony. Fully furnished. 2 conditioners. Boiler.