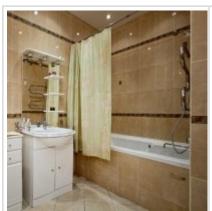

**Rooms (sq.m.):** 26-21-14-19

Kitchen (sq.m.):

Balcony: 1

Bathrooms: 1

**Building type:** Stalin-era

**Floor number:** 3 of 9

**View:** to the yard and to the street

**Parking space:** Spontaneous parking in the yard