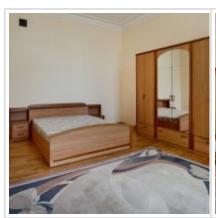

**Rooms (sq.m.):** 26-21-14-19

Kitchen (sq.m.):

Balcony: 1

Bathrooms: 1

**Building type:** Stalin-era

**Floor number:** 3 of 9

**View:** to the yard and to the street

**Parking space:** Spontaneous parking in the yard

**Tenant's payments:** 100% Deposit, Electricity bills, Water bills, Internet, Satellite TV

**Special features:** No furniture/ Can be removed, OK with kids younger 7 y.o.

**Description:** 3 bedrooms. Big balcony. Fully furnished. 2 conditioners. Boiler.