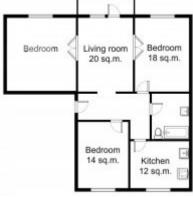

**Rooms (sq.m.):** 26-21-14-19

Kitchen (sq.m.):

Balcony: 1

Bathrooms: 1

**Building type:** Stalin-era

**Floor number:** 3 of 9

**View:** to the yard and to the street

**Parking space:** Spontaneous parking in the yard