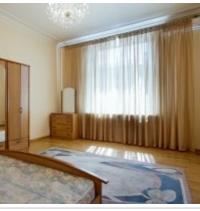

**Rooms (sq.m.):** 26-21-14-19

Kitchen (sq.m.):

Balcony: 1

Bathrooms: 1

**Building type:** Stalin-era

**Floor number:** 3 of 9

**View:** to the yard and to the street

**Parking space:** Spontaneous parking in the yard

**Tenant's payments:** 100% Deposit, Electricity bills, Water bills, Internet, Satellite TV

**Special features:** No furniture/ Can be removed, OK with kids younger 7 y.o.

**Description:** 3 bedrooms. Big balcony. Fully furnished. 2 conditioners. Boiler.