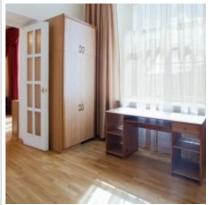

### **DESCRIPTION**

Agency fee: 100%

**Type of deal:** for a long-term rent

**Property type:** 4-room (3 BR) apartment

**Square meters:** 110 sq.m.

Minutes to the closest metro: 3 by foot

Metro: Belarusskaya

**Rooms (sq.m.):** 26-21-14-19

Kitchen (sq.m.):

Balcony: 1

Bathrooms: 1

**Building type:** Stalin-era

**Floor number:** 3 of 9

**View:** to the yard and to the street

**Parking space:** Spontaneous parking in the yard

Accomodations: Fridge, Washing machine, Dryer machine, TV set, Air-conditioning, Microwave,

Iron and iron board, Dishes, Sheets and towels, Dishwasher, Boiler

**Form of payment:** Cash, Bank transfer from physical person, Bank transfer from legal entity

**Tenant's payments:** 100% Deposit, Electricity bills, Water bills, Internet, Satellite TV

**Special features:** No furniture/ Can be removed, OK with kids younger 7 y.o.

**Description:** 3 bedrooms. Big balcony. Fully furnished. 2 conditioners. Boiler.