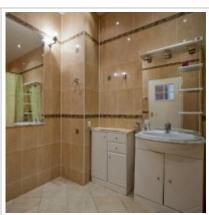

**Rooms (sq.m.):** 26-21-14-19

Kitchen (sq.m.):

Balcony: 1

Bathrooms: 1

**Building type:** Stalin-era

**Floor number:** 3 of 9

**View:** to the yard and to the street

**Parking space:** Spontaneous parking in the yard