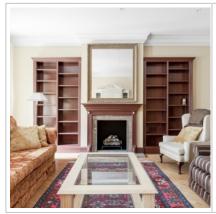

Form of payment: Cash, Bank transfer from physical person, Bank transfer from legal entity

**Tenant's payments:** 100% Deposit, Electricity bills, Water bills, Internet

**Description:** Patriarch's Ponds. Layout: spacious living room, kitchen with dining area, two

bedrooms, living room (can be used as a bedroom or office), two combined

bathrooms with a bathtub and shower, dressing room, hallway. The apartment

is fully furnished and equipped with household appliances. The windows

overlook two sides, overlooking an alley and a quiet courtyard. Fenced protected area. The apartment has a parking space on the territory of the yard.