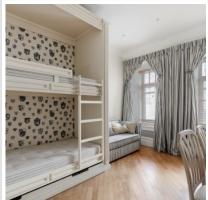

Form of payment: Cash, Bank transfer from physical person, Bank transfer from legal entity

**Tenant's payments:** 100% Deposit, Electricity bills, Water bills, Internet

**Description:** Patriarch's Ponds. Layout: spacious living room, kitchen with dining area, two

bedrooms, living room (can be used as a bedroom or office), two combined

bathrooms with a bathtub and shower, dressing room, hallway. The apartment

is fully furnished and equipped with household appliances. The windows