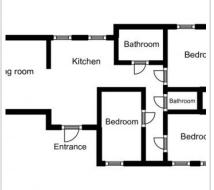

Form of payment: Cash, Bank transfer from physical person, Bank transfer from legal entity

**Tenant's payments:** 100% Deposit, Electricity bills, Water bills, Internet

**Description:** Patriarch's Ponds. Layout: spacious living room, kitchen with dining area, two

bedrooms, living room (can be used as a bedroom or office), two combined

bathrooms with a bathtub and shower, dressing room, hallway. The apartment

is fully furnished and equipped with household appliances. The windows

overlook two sides, overlooking an alley and a quiet courtyard. Fenced protected area. The apartment has a parking space on the territory of the yard.