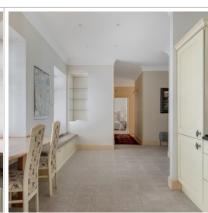

bedrooms, living room (can be used as a bedroom or office), two combined

bathrooms with a bathtub and shower, dressing room, hallway. The apartment

is fully furnished and equipped with household appliances. The windows

overlook two sides, overlooking an alley and a quiet courtyard. Fenced protected area. The apartment has a parking space on the territory of the yard.