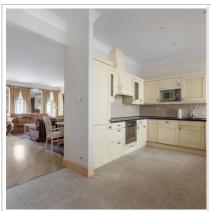

Form of payment: Cash, Bank transfer from physical person, Bank transfer from legal entity

**Tenant's payments:** 100% Deposit, Electricity bills, Water bills, Internet

**Description:** Patriarch's Ponds. Layout: spacious living room, kitchen with dining area, two

bedrooms, living room (can be used as a bedroom or office), two combined

bathrooms with a bathtub and shower, dressing room, hallway. The apartment

is fully furnished and equipped with household appliances. The windows

overlook two sides, overlooking an alley and a quiet courtyard. Fenced protected area. The apartment has a parking space on the territory of the yard.