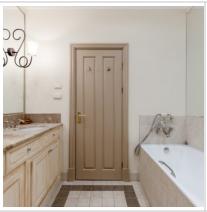

Bathrooms: 3

**Building type:** Pre-revolutionary mansion

Floor number: 2 of 5

**View:** to the yard and to the street

Parking space: 1

**Accomodations:** Fridge, Washing machine, TV set, Air-conditioning, Dishwasher

bedrooms, living room (can be used as a bedroom or office), two combined

bathrooms with a bathtub and shower, dressing room, hallway. The apartment

is fully furnished and equipped with household appliances. The windows