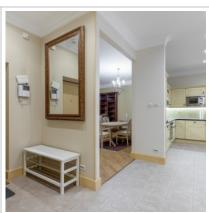

Form of payment: Cash, Bank transfer from physical person, Bank transfer from legal entity

**Tenant's payments:** 100% Deposit, Electricity bills, Water bills, Internet

**Description:** Patriarch's Ponds. Layout: spacious living room, kitchen with dining area, two

bedrooms, living room (can be used as a bedroom or office), two combined

bathrooms with a bathtub and shower, dressing room, hallway. The apartment

is fully furnished and equipped with household appliances. The windows