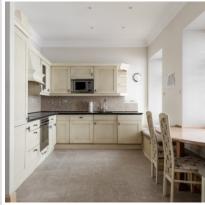

Form of payment: Cash, Bank transfer from physical person, Bank transfer from legal entity

**Tenant's payments:** 100% Deposit, Electricity bills, Water bills, Internet

**Description:** Patriarch's Ponds. Layout: spacious living room, kitchen with dining area, two

bedrooms, living room (can be used as a bedroom or office), two combined

bathrooms with a bathtub and shower, dressing room, hallway. The apartment

is fully furnished and equipped with household appliances. The windows