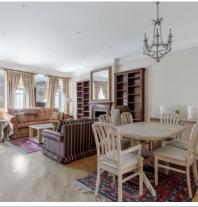

Form of payment: Cash, Bank transfer from physical person, Bank transfer from legal entity

**Tenant's payments:** 100% Deposit, Electricity bills, Water bills, Internet

**Description:** Patriarch's Ponds. Layout: spacious living room, kitchen with dining area, two

bedrooms, living room (can be used as a bedroom or office), two combined

bathrooms with a bathtub and shower, dressing room, hallway. The apartment

is fully furnished and equipped with household appliances. The windows

overlook two sides, overlooking an alley and a quiet courtyard. Fenced protected area. The apartment has a parking space on the territory of the yard.