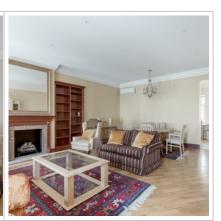

Form of payment: Cash, Bank transfer from physical person, Bank transfer from legal entity

**Tenant's payments:** 100% Deposit, Electricity bills, Water bills, Internet

**Description:** Patriarch's Ponds. Layout: spacious living room, kitchen with dining area, two

bedrooms, living room (can be used as a bedroom or office), two combined

bathrooms with a bathtub and shower, dressing room, hallway. The apartment

is fully furnished and equipped with household appliances. The windows

overlook two sides, overlooking an alley and a quiet courtyard. Fenced protected area. The apartment has a parking space on the territory of the yard.