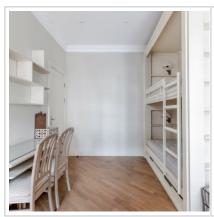

Form of payment: Cash, Bank transfer from physical person, Bank transfer from legal entity

**Tenant's payments:** 100% Deposit, Electricity bills, Water bills, Internet

**Description:** Patriarch's Ponds. Layout: spacious living room, kitchen with dining area, two

bedrooms, living room (can be used as a bedroom or office), two combined

bathrooms with a bathtub and shower, dressing room, hallway. The apartment

is fully furnished and equipped with household appliances. The windows