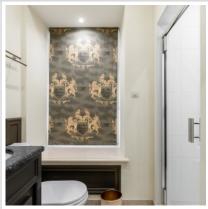

Bathrooms: 3

**Building type:** Pre-revolutionary mansion

Floor number: 2 of 5

**View:** to the yard and to the street

Parking space: 1

**Accomodations:** Fridge, Washing machine, TV set, Air-conditioning, Dishwasher

bedrooms, living room (can be used as a bedroom or office), two combined

bathrooms with a bathtub and shower, dressing room, hallway. The apartment

is fully furnished and equipped with household appliances. The windows