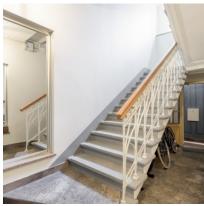

the street

Parking space: 1

**Accomodations:** Fridge, Washing machine, TV set, Air-conditioning, Dishwasher

Form of payment: Cash, Bank transfer from physical person, Bank transfer from legal entity

**Tenant's payments:** 100% Deposit, Electricity bills, Water bills, Internet

**Description:** Patriarch's Ponds. Layout: spacious living room, kitchen with dining area, two

bedrooms, living room (can be used as a bedroom or office), two combined

bathrooms with a bathtub and shower, dressing room, hallway. The apartment

is fully furnished and equipped with household appliances. The windows



overlook two sides, overlooking an alley and a quiet courtyard. Fenced protected area. The apartment has a parking space on the territory of the yard.

### РНОТО











































## **Contacts**

Phone: +7 (966) 380 1075

Email: moscow-rentals@yandex.ru

Web-site: moscow-rentals.ru

Working days: Mon, Tue, Wed, Thu, Fri

Hours: 10:00 - 18:00

Category: Real Estate agency

Services: Property rent and sale

#### © Moscow Rentals, 2015. All rights reserved.

This website is for informational purposes only and is not a public offer defined by the provisions of Article 437 of the Civil Code of the Russian Federation. Copying of the website materials is possible only with the written permission of the site administration.