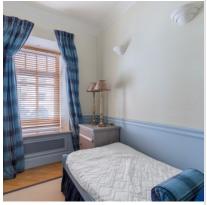

Form of payment: Cash, Bank transfer from physical person, Bank transfer from legal entity

**Tenant's payments:** 100% Deposit, Electricity bills, Water bills, Internet

**Description:** Patriarch's Ponds. Layout: spacious living room, kitchen with dining area, two

bedrooms, living room (can be used as a bedroom or office), two combined

bathrooms with a bathtub and shower, dressing room, hallway. The apartment

is fully furnished and equipped with household appliances. The windows

overlook two sides, overlooking an alley and a quiet courtyard. Fenced protected area. The apartment has a parking space on the territory of the yard.