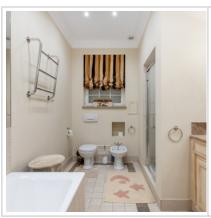

Bathrooms: 3

**Building type:** Pre-revolutionary mansion

Floor number: 2 of 5

**View:** to the yard and to the street

Parking space: 1

**Accomodations:** Fridge, Washing machine, TV set, Air-conditioning, Dishwasher

bedrooms, living room (can be used as a bedroom or office), two combined

bathrooms with a bathtub and shower, dressing room, hallway. The apartment

is fully furnished and equipped with household appliances. The windows