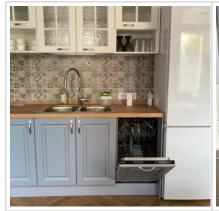

**Rooms (sq.m.):** 23-13-13

Kitchen (sq.m.):

Bathrooms: 2

**Building type:** Pre-revolutionary mansion

Floor number: 3 of 6

**View:** to the yard

**Accomodations:** Fridge, Washing machine, Dryer machine, TV set, Air-conditioning, Dishwasher