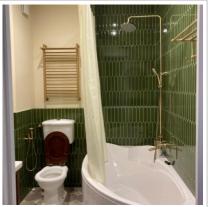

sq.m.

Minutes to the closest metro: 8 by foot

Metro: Arbatskaya, Kropotkinskaya, Smolenskaya

**Rooms (sq.m.):** 23-13-13

Kitchen (sq.m.):

Bathrooms: 2

**Building type:** Pre-revolutionary mansion

Floor number: 3 of 6

**View:** to the yard

**Accomodations:** Fridge, Washing machine, Dryer machine, TV set, Air-conditioning, Dishwasher

Form of payment: Cash, Bank transfer from physical person, Bank transfer from legal entity

**Tenant's payments:** 100% Deposit, Electricity bills, Water bills, Internet

**Description:** New designer renovation. The house is located in a quiet Arbat lane, next to

the Vakhtangov Theater. Walking distance to three metro stations.

Smolenskaya metro station is 8 minutes away. The apartment is newly



### РНОТО

















































# **Contacts**

| Phone:        | +7 (966) 380 1075        |
|---------------|--------------------------|
| Email:        | moscow-rentals@yandex.ru |
| Web-site:     | moscow-rentals.ru        |
| Working days: | Mon, Tue, Wed, Thu, Fri  |
| Hours:        | 10:00 - 18:00            |
| Category:     | Real Estate agency       |
| Services:     | Property rent and sale   |

### © Moscow Rentals, 2015. All rights reserved.

This website is for informational purposes only and is not a public offer defined by the provisions of Article 437 of the Civil Code of the Russian Federation. Copying of the website materials is possible only with the written permission of the site administration.