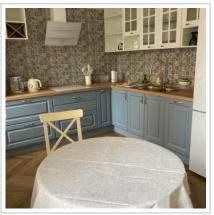

**Rooms (sq.m.):** 23-13-13

Kitchen (sq.m.):

Bathrooms: 2

**Building type:** Pre-revolutionary mansion

Floor number: 3 of 6

**View:** to the yard

**Accomodations:** Fridge, Washing machine, Dryer machine, TV set, Air-conditioning, Dishwasher