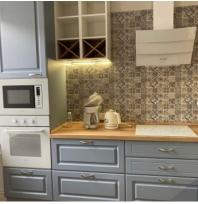

**Rooms (sq.m.):** 23-13-13

Kitchen (sq.m.):

Bathrooms: 2

**Building type:** Pre-revolutionary mansion

Floor number: 3 of 6

**View:** to the yard

**Accomodations:** Fridge, Washing machine, Dryer machine, TV set, Air-conditioning, Dishwasher