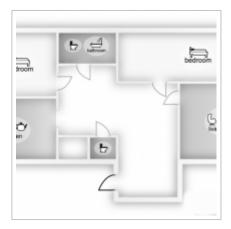

#### **DESCRIPTION**

Agency fee: 80%

**Type of deal:** for a long-term rent

**Property type:** 3-room (2 BR) apartment

**Square meters:** 75 sq.m.

Minutes to the closest metro: 3 by foot

Metro: Mayakovskaya, Tverskaya

**Rooms (sq.m.):** 18-16-12

Kitchen (sq.m.):

Balcony: 1

Bathrooms: 1

**Building type:** Pre-revolutionary mansion

**Floor number:** 2 of 5

**View:** to the yard

Parking space: 1