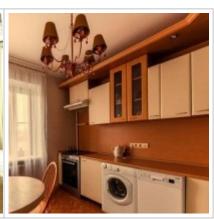

#### **DESCRIPTION**

Agency fee: 50%

**Type of deal:** for a long-term rent

**Property type:** 3-room (2 BR) apartment

**Square meters:** 95 sq.m.

**Minutes to the closest metro:** 7 by foot

Metro: Arbatskaya, Kropotkinskaya, Plyushchikha

**Rooms (sq.m.):** 25-16-14

Kitchen (sq.m.):

Balcony: 1

Bathrooms: 1

Building type: Brick

**Floor number:** 9 of 16

**View:** to the yard

**Parking space:** Spontaneous parking in the yard

**Accomodations:** Fridge, Washing machine, TV set, Air-conditioning, Microwave, Iron and iron

board, Dishes, Sheets and towels, Dishwasher, Boiler

**Form of payment:** Cash, Bank transfer from physical person, Bank transfer from legal entity