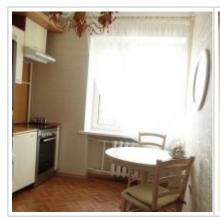

#### **DESCRIPTION**

Agency fee: 50%

**Type of deal:** for a long-term rent

**Property type:** 3-room (2 BR) apartment

**Square meters:** 95 sq.m.

**Minutes to the closest metro:** 7 by foot

Metro: Arbatskaya, Kropotkinskaya, Plyushchikha

**Rooms (sq.m.):** 25-16-14

Kitchen (sq.m.):

Balcony: 1

Bathrooms: 1

Building type: Brick

**Floor number:** 9 of 16

**View:** to the yard

**Parking space:** Spontaneous parking in the yard

**Accomodations:** Fridge, Washing machine, TV set, Air-conditioning, Microwave, Iron and iron

board, Dishes, Sheets and towels, Dishwasher, Boiler

**Form of payment:** Cash, Bank transfer from physical person, Bank transfer from legal entity