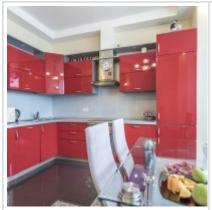

**Special features:** OK with kids younger 7 y.o.

**Description:** Residential complex "Constellation capital." A wonderful spacious 2-bedroom

apartment in a convenient area of Moscow. A studio and 2 bedrooms. Italian kitchen furniture with all essential appliances including a dishwasher. Spanish furniture in rooms, a large LCD panel. In the bathroom 3-in-1: shower cabin, sauna, hot tub. A large walk-in closet. Security. One parking space in underground parking is included. In a walking distance from Gorky park.