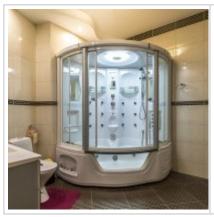

**Special features:** OK with kids younger 7 y.o.

**Description:** Residential complex "Constellation capital." A wonderful spacious 2-bedroom

apartment in a convenient area of Moscow. A studio and 2 bedrooms. Italian kitchen furniture with all essential appliances including a dishwasher. Spanish furniture in rooms, a large LCD panel. In the bathroom 3-in-1: shower cabin, sauna, hot tub. A large walk-in closet. Security. One parking space in underground parking is included. In a walking distance from Gorky park.