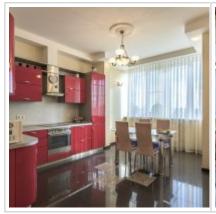

**Special features:** OK with kids younger 7 y.o.

**Description:** Residential complex "Constellation capital." A wonderful spacious 2-bedroom

apartment in a convenient area of Moscow. A studio and 2 bedrooms. Italian kitchen furniture with all essential appliances including a dishwasher. Spanish furniture in rooms, a large LCD panel. In the bathroom 3-in-1: shower cabin, sauna, hot tub. A large walk-in closet. Security. One parking space in underground parking is included. In a walking distance from Gorky park.