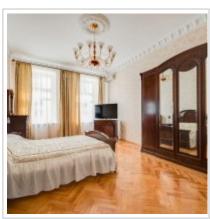

**Rooms (sq.m.):** 17-22-25-22-35

Kitchen (sq.m.): 25

Bathrooms: 2

**Building type:** Pre-revolutionary mansion

**Floor number:** 6 of 7

**View:** to the yard

Parking space: 1

**Accomodations:** Fridge, Washing machine, TV set, Air-conditioning, Microwave, Dishwasher,