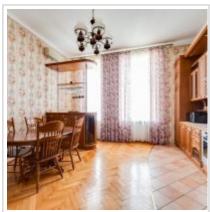

### **DESCRIPTION**

Agency fee: 100%

**Type of deal:** for a long-term rent

**Property type:** 5-room (4 BR) apartment

**Square meters:** 180 sq.m.

**Minutes to the closest metro:** 5 by foot

Metro: Ohotnyiy ryad, Pushkinskaya, Tverskaya, Teatralnaya

**Rooms (sq.m.):** 17-22-25-22-35

Kitchen (sq.m.): 25

Bathrooms: 2

**Building type:** Pre-revolutionary mansion

**Floor number:** 6 of 7

**View:** to the yard

Parking space: 1

**Accomodations:** Fridge, Washing machine, TV set, Air-conditioning, Microwave, Dishwasher,

**Description:** Large kitchen, large living room, 3 bedrooms, office, pantry. Built-in kitchen

with all appliances. 2 separate bathrooms, bath and shower cabin.