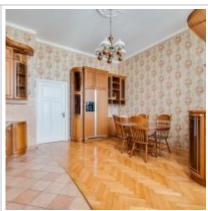

**Rooms (sq.m.):** 17-22-25-22-35

Kitchen (sq.m.): 25

Bathrooms: 2

**Building type:** Pre-revolutionary mansion

**Floor number:** 6 of 7

**View:** to the yard

Parking space: 1

**Accomodations:** Fridge, Washing machine, TV set, Air-conditioning, Microwave, Dishwasher,

**Description:** Large kitchen, large living room, 3 bedrooms, office, pantry. Built-in kitchen

with all appliances. 2 separate bathrooms, bath and shower cabin.