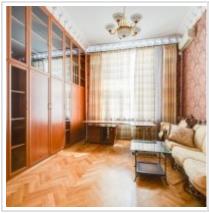

**Rooms (sq.m.):** 17-22-25-22-35

Kitchen (sq.m.): 25

Bathrooms: 2

**Building type:** Pre-revolutionary mansion

**Floor number:** 6 of 7

**View:** to the yard

Parking space: 1

**Accomodations:** Fridge, Washing machine, TV set, Air-conditioning, Microwave, Dishwasher,

**Description:** Large kitchen, large living room, 3 bedrooms, office, pantry. Built-in kitchen

with all appliances. 2 separate bathrooms, bath and shower cabin.