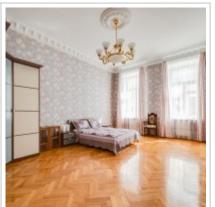

### **DESCRIPTION**

Agency fee: 100%

**Type of deal:** for a long-term rent

**Property type:** 5-room (4 BR) apartment

**Square meters:** 180 sq.m.

**Minutes to the closest metro:** 5 by foot

Metro: Ohotnyiy ryad, Pushkinskaya, Tverskaya, Teatralnaya

**Rooms (sq.m.):** 17-22-25-22-35

Kitchen (sq.m.): 25

Bathrooms: 2

**Building type:** Pre-revolutionary mansion

**Floor number:** 6 of 7

**View:** to the yard

Parking space: 1

**Accomodations:** Fridge, Washing machine, TV set, Air-conditioning, Microwave, Dishwasher,

**Description:** Large kitchen, large living room, 3 bedrooms, office, pantry. Built-in kitchen

with all appliances. 2 separate bathrooms, bath and shower cabin.