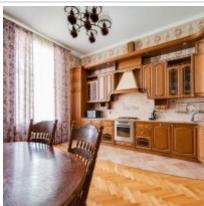

**Rooms (sq.m.):** 17-22-25-22-35

Kitchen (sq.m.): 25

Bathrooms: 2

**Building type:** Pre-revolutionary mansion

**Floor number:** 6 of 7

**View:** to the yard

Parking space: 1

**Accomodations:** Fridge, Washing machine, TV set, Air-conditioning, Microwave, Dishwasher,

**Description:** Large kitchen, large living room, 3 bedrooms, office, pantry. Built-in kitchen

with all appliances. 2 separate bathrooms, bath and shower cabin.