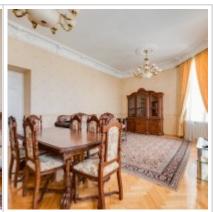

### **DESCRIPTION**

Agency fee: 100%

**Type of deal:** for a long-term rent

**Property type:** 5-room (4 BR) apartment

**Square meters:** 180 sq.m.

**Minutes to the closest metro:** 5 by foot

Metro: Ohotnyiy ryad, Pushkinskaya, Tverskaya, Teatralnaya

**Rooms (sq.m.):** 17-22-25-22-35

Kitchen (sq.m.): 25

Bathrooms: 2

**Building type:** Pre-revolutionary mansion

**Floor number:** 6 of 7

**View:** to the yard

Parking space: 1

**Accomodations:** Fridge, Washing machine, TV set, Air-conditioning, Microwave, Dishwasher,

**Description:** Large kitchen, large living room, 3 bedrooms, office, pantry. Built-in kitchen

with all appliances. 2 separate bathrooms, bath and shower cabin.