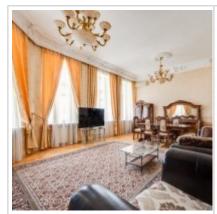

### **DESCRIPTION**

Agency fee: 100%

**Type of deal:** for a long-term rent

**Property type:** 5-room (4 BR) apartment

**Square meters:** 180 sq.m.

**Minutes to the closest metro:** 5 by foot

Metro: Ohotnyiy ryad, Pushkinskaya, Tverskaya, Teatralnaya

**Rooms (sq.m.):** 17-22-25-22-35

Kitchen (sq.m.): 25

Bathrooms: 2

**Building type:** Pre-revolutionary mansion

**Floor number:** 6 of 7

**View:** to the yard

Parking space: 1

**Accomodations:** Fridge, Washing machine, TV set, Air-conditioning, Microwave, Dishwasher,

**Description:** Large kitchen, large living room, 3 bedrooms, office, pantry. Built-in kitchen

with all appliances. 2 separate bathrooms, bath and shower cabin.