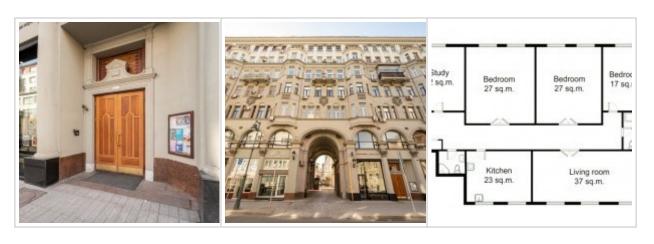

**Rooms (sq.m.):** 17-22-25-22-35

Kitchen (sq.m.): 25

Bathrooms: 2

**Building type:** Pre-revolutionary mansion

**Floor number:** 6 of 7

**View:** to the yard

Parking space: 1

**Accomodations:** Fridge, Washing machine, TV set, Air-conditioning, Microwave, Dishwasher,

**Description:** Large kitchen, large living room, 3 bedrooms, office, pantry. Built-in kitchen

with all appliances. 2 separate bathrooms, bath and shower cabin.