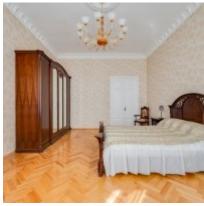

**Rooms (sq.m.):** 17-22-25-22-35

Kitchen (sq.m.): 25

Bathrooms: 2

**Building type:** Pre-revolutionary mansion

**Floor number:** 6 of 7

**View:** to the yard

Parking space: 1

**Accomodations:** Fridge, Washing machine, TV set, Air-conditioning, Microwave, Dishwasher,