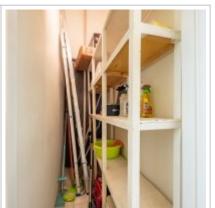

**Description:** Large kitchen, large living room, 3 bedrooms, office, pantry. Built-in kitchen

with all appliances. 2 separate bathrooms, bath and shower cabin.