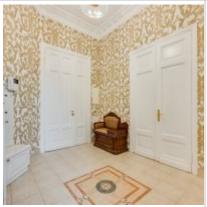

**Rooms (sq.m.):** 17-22-25-22-35

Kitchen (sq.m.): 25

Bathrooms: 2

**Building type:** Pre-revolutionary mansion

**Floor number:** 6 of 7

**View:** to the yard

Parking space: 1

**Accomodations:** Fridge, Washing machine, TV set, Air-conditioning, Microwave, Dishwasher,

**Description:** Large kitchen, large living room, 3 bedrooms, office, pantry. Built-in kitchen

with all appliances. 2 separate bathrooms, bath and shower cabin.