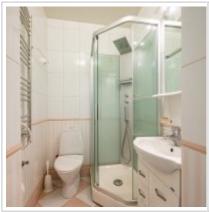

**Rooms (sq.m.):** 17-22-25-22-35

Kitchen (sq.m.): 25

Bathrooms: 2

**Building type:** Pre-revolutionary mansion

**Floor number:** 6 of 7

**View:** to the yard

Parking space: 1

**Accomodations:** Fridge, Washing machine, TV set, Air-conditioning, Microwave, Dishwasher,

**Description:** Large kitchen, large living room, 3 bedrooms, office, pantry. Built-in kitchen

with all appliances. 2 separate bathrooms, bath and shower cabin.