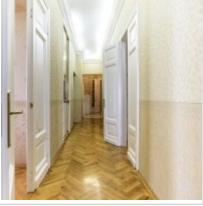

**Rooms (sq.m.):** 17-22-25-22-35

Kitchen (sq.m.): 25

Bathrooms: 2

**Building type:** Pre-revolutionary mansion

**Floor number:** 6 of 7

**View:** to the yard

Parking space: 1

**Accomodations:** Fridge, Washing machine, TV set, Air-conditioning, Microwave, Dishwasher,

**Description:** Large kitchen, large living room, 3 bedrooms, office, pantry. Built-in kitchen

with all appliances. 2 separate bathrooms, bath and shower cabin.