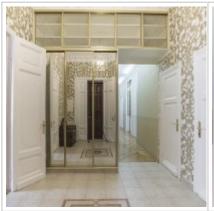

**Rooms (sq.m.):** 17-22-25-22-35

Kitchen (sq.m.): 25

Bathrooms: 2

**Building type:** Pre-revolutionary mansion

**Floor number:** 6 of 7

**View:** to the yard

Parking space: 1

**Accomodations:** Fridge, Washing machine, TV set, Air-conditioning, Microwave, Dishwasher,

**Description:** Large kitchen, large living room, 3 bedrooms, office, pantry. Built-in kitchen

with all appliances. 2 separate bathrooms, bath and shower cabin.