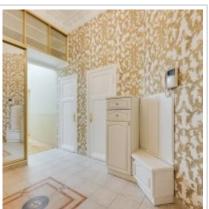

**Rooms (sq.m.):** 17-22-25-22-35

Kitchen (sq.m.): 25

Bathrooms: 2

**Building type:** Pre-revolutionary mansion

**Floor number:** 6 of 7

**View:** to the yard

Parking space: 1

**Accomodations:** Fridge, Washing machine, TV set, Air-conditioning, Microwave, Dishwasher,

**Description:** Large kitchen, large living room, 3 bedrooms, office, pantry. Built-in kitchen

with all appliances. 2 separate bathrooms, bath and shower cabin.