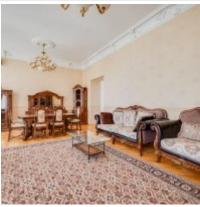

### **DESCRIPTION**

Agency fee: 100%

**Type of deal:** for a long-term rent

**Property type:** 5-room (4 BR) apartment

**Square meters:** 180 sq.m.

**Minutes to the closest metro:** 5 by foot

Metro: Ohotnyiy ryad, Pushkinskaya, Tverskaya, Teatralnaya

**Rooms (sq.m.):** 17-22-25-22-35

Kitchen (sq.m.): 25

Bathrooms: 2

**Building type:** Pre-revolutionary mansion

**Floor number:** 6 of 7

**View:** to the yard

Parking space: 1

**Accomodations:** Fridge, Washing machine, TV set, Air-conditioning, Microwave, Dishwasher,

**Description:** Large kitchen, large living room, 3 bedrooms, office, pantry. Built-in kitchen

with all appliances. 2 separate bathrooms, bath and shower cabin.