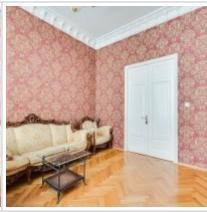

**Rooms (sq.m.):** 17-22-25-22-35

Kitchen (sq.m.): 25

Bathrooms: 2

**Building type:** Pre-revolutionary mansion

**Floor number:** 6 of 7

**View:** to the yard

Parking space: 1

**Accomodations:** Fridge, Washing machine, TV set, Air-conditioning, Microwave, Dishwasher,

**Description:** Large kitchen, large living room, 3 bedrooms, office, pantry. Built-in kitchen

with all appliances. 2 separate bathrooms, bath and shower cabin.