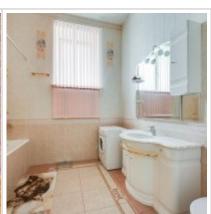

**Rooms (sq.m.):** 17-22-25-22-35

Kitchen (sq.m.): 25

Bathrooms: 2

**Building type:** Pre-revolutionary mansion

**Floor number:** 6 of 7

**View:** to the yard

Parking space: 1

**Accomodations:** Fridge, Washing machine, TV set, Air-conditioning, Microwave, Dishwasher,

**Description:** Large kitchen, large living room, 3 bedrooms, office, pantry. Built-in kitchen

with all appliances. 2 separate bathrooms, bath and shower cabin.