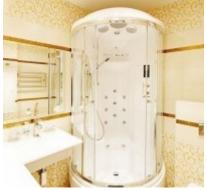

**Rooms (sq.m.):** 14-16

Kitchen (sq.m.):

Bathrooms: 1

Building type: Brick

**Floor number:** 6 of 9

**View:** to the yard

**Parking space:** Spontaneous parking in the yard

**Accomodations:** Fridge, Washing machine, TV set, Air-conditioning