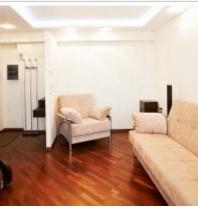

**Rooms (sq.m.):** 14-16

Kitchen (sq.m.):

Bathrooms: 1

Building type: Brick

**Floor number:** 6 of 9

**View:** to the yard

**Parking space:** Spontaneous parking in the yard

**Accomodations:** Fridge, Washing machine, TV set, Air-conditioning

**Form of payment:** Cash, Bank transfer from physical person

**Tenant's payments:** 100% Deposit, Electricity bills, Water bills, Internet, Satellite TV

Description:

A studio and a bedroom (with walk-in closet). Always enough parking spaces in the yard.