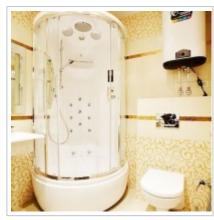

**Rooms (sq.m.):** 14-16

Kitchen (sq.m.):

Bathrooms: 1

Building type: Brick

**Floor number:** 6 of 9

**View:** to the yard

**Parking space:** Spontaneous parking in the yard

**Accomodations:** Fridge, Washing machine, TV set, Air-conditioning