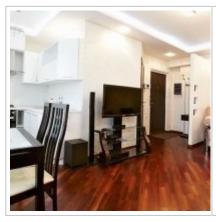

**Rooms (sq.m.):** 14-16

Kitchen (sq.m.):

Bathrooms: 1

Building type: Brick

**Floor number:** 6 of 9

**View:** to the yard

**Parking space:** Spontaneous parking in the yard

**Accomodations:** Fridge, Washing machine, TV set, Air-conditioning

**Form of payment:** Cash, Bank transfer from physical person

**Tenant's payments:** 100% Deposit, Electricity bills, Water bills, Internet, Satellite TV

Description:

A studio and a bedroom (with walk-in closet). Always enough parking spaces in the yard.