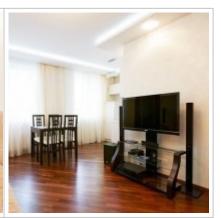

**Rooms (sq.m.):** 14-16

Kitchen (sq.m.):

Bathrooms: 1

Building type: Brick

**Floor number:** 6 of 9

**View:** to the yard

**Parking space:** Spontaneous parking in the yard

**Accomodations:** Fridge, Washing machine, TV set, Air-conditioning

**Form of payment:** Cash, Bank transfer from physical person

**Tenant's payments:** 100% Deposit, Electricity bills, Water bills, Internet, Satellite TV

Description:

A studio and a bedroom (with walk-in closet). Always enough parking spaces in the yard.