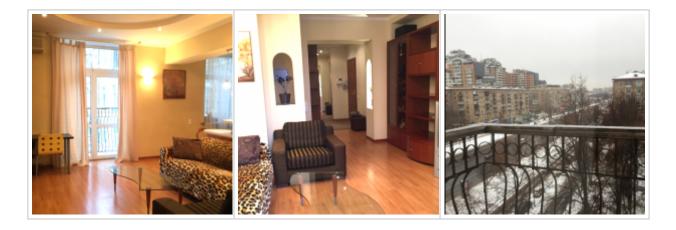

## Russia, Moscow, Komsomolsky Prosp, 37/14

100 000 RUB per month

DESCRIPTION

| Agency fee:                   | 85%                                                                                                          |  |
|-------------------------------|--------------------------------------------------------------------------------------------------------------|--|
| Type of deal:                 | for a long-term rent                                                                                         |  |
| Property type:                | 2-room (1 BR) apartment                                                                                      |  |
| Square meters:                | 60 sq.m.                                                                                                     |  |
| Minutes to the closest metro: | 5 by foot                                                                                                    |  |
| Metro:                        | Frunzenskaya                                                                                                 |  |
| Rooms (sq.m.):                | 20-20                                                                                                        |  |
| Kitchen (sq.m.):              | 10                                                                                                           |  |
| Balcony:                      | 1                                                                                                            |  |
| Bathrooms:                    | 1                                                                                                            |  |
| Building type:                | Stalin-era                                                                                                   |  |
| Floor number:                 | 7 of 9                                                                                                       |  |
| View:                         | to the yard and to the street                                                                                |  |
| Parking space:                | Spontaneous parking in the yard                                                                              |  |
| Accomodations:                | Fridge, Washing machine, TV set, Air-conditioning, Microwave, Iron and iron board, Sheets and towels, Boiler |  |
| Form of payment:              | Cash, Bank transfer from physical person, Bank transfer from legal entity                                    |  |

ID ref # 781

| Tenant's payments: | 100% Deposit, Electricity bills, Water bills, Internet, Satellite TV           |  |
|--------------------|--------------------------------------------------------------------------------|--|
| Special features:  | OK with kids younger 7 y.o., OK with pets                                      |  |
| Description:       | Designer renovation. A studio and a bedroom, walk-in closet, fitted wardrobes, |  |
|                    | guest toilet and a bathroom, balcony, air conditioning, Internet, Fendi        |  |
|                    | furniture. The kitchen is fully equipped.                                      |  |