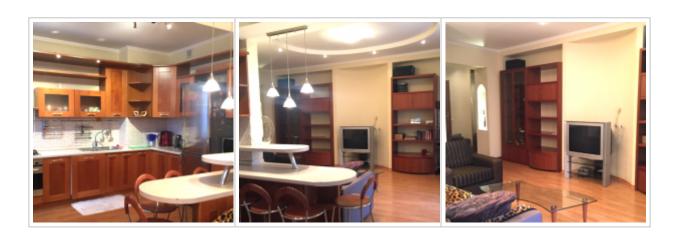

## Russia, Moscow, Komsomolsky Prosp, 37/14

100 000 RUB per month

DESCRIPTION

| Agency fee:                   | 85%                                                                                                          |  |
|-------------------------------|--------------------------------------------------------------------------------------------------------------|--|
| Type of deal:                 | for a long-term rent                                                                                         |  |
| Property type:                | 2-room (1 BR) apartment                                                                                      |  |
| Square meters:                | 60 sq.m.                                                                                                     |  |
| Minutes to the closest metro: | 5 by foot                                                                                                    |  |
| Metro:                        | Frunzenskaya                                                                                                 |  |
| Rooms (sq.m.):                | 20-20                                                                                                        |  |
| Kitchen (sq.m.):              | 10                                                                                                           |  |
| Balcony:                      | 1                                                                                                            |  |
| Bathrooms:                    | 1                                                                                                            |  |
| Building type:                | Stalin-era                                                                                                   |  |
| Floor number:                 | 7 of 9                                                                                                       |  |
| View:                         | to the yard and to the street                                                                                |  |
| Parking space:                | Spontaneous parking in the yard                                                                              |  |
| Accomodations:                | Fridge, Washing machine, TV set, Air-conditioning, Microwave, Iron and iron board, Sheets and towels, Boiler |  |
| Form of payment:              | Cash, Bank transfer from physical person, Bank transfer from legal entity                                    |  |

ID ref # 781

| Tenant's payments: | 100% Deposit, Electricity bills, Water bills, Internet, Satellite TV           |  |
|--------------------|--------------------------------------------------------------------------------|--|
| Special features:  | OK with kids younger 7 y.o., OK with pets                                      |  |
| Description:       | Designer renovation. A studio and a bedroom, walk-in closet, fitted wardrobes, |  |
|                    | guest toilet and a bathroom, balcony, air conditioning, Internet, Fendi        |  |
|                    | furniture. The kitchen is fully equipped.                                      |  |