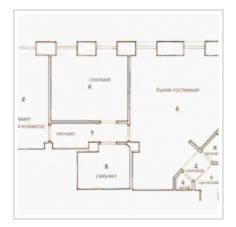

## Russia, Moscow, 1St Kolobovsky Lane, 10C1

130 000 RUB per month

DESCRIPTION

ID ref # 821

| Agency fee:                   | 75%                                                                                                                              |      |
|-------------------------------|----------------------------------------------------------------------------------------------------------------------------------|------|
| Type of deal:                 | for a long-term rent                                                                                                             |      |
| Property type:                | 2-room (1 BR) apartment                                                                                                          |      |
| Square meters:                | 80 sq.m.                                                                                                                         |      |
| Minutes to the closest metro: | 7 by foot                                                                                                                        |      |
| Metro:                        | Trubnaya, Tsvetnoy bulvar                                                                                                        |      |
| Rooms (sq.m.):                | 30-16-13                                                                                                                         |      |
| Kitchen (sq.m.):              | -                                                                                                                                |      |
| Bathrooms:                    | 1                                                                                                                                |      |
| Building type:                | Brick                                                                                                                            |      |
| Floor number:                 | 3 of 5                                                                                                                           |      |
| View:                         | to the yard                                                                                                                      |      |
| Parking space:                | 1                                                                                                                                |      |
| Accomodations:                | Fridge, Washing machine, TV set, Air-conditioning, Microwave, Iron and iron board, Dishes, Sheets and towels, Dishwasher, Boiler |      |
| Form of payment:              | of payment: Cash, Bank transfer from physical person, Bank transfer from legal entity                                            |      |
| Tenant's payments:            | 100% Deposit, Electricity bills, Water bills, Internet, Satellite                                                                | e TV |