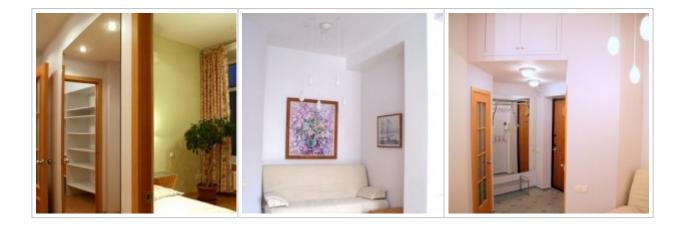

## Russia, Moscow, 1St Kolobovsky Lane, 10C1

130 000 RUB per month

DESCRIPTION

ID ref # 821

| Agency fee:                   | 75%                                                                                                                              |      |
|-------------------------------|----------------------------------------------------------------------------------------------------------------------------------|------|
| Type of deal:                 | for a long-term rent                                                                                                             |      |
| Property type:                | 2-room (1 BR) apartment                                                                                                          |      |
| Square meters:                | 80 sq.m.                                                                                                                         |      |
| Minutes to the closest metro: | 7 by foot                                                                                                                        |      |
| Metro:                        | Trubnaya, Tsvetnoy bulvar                                                                                                        |      |
| Rooms (sq.m.):                | 30-16-13                                                                                                                         |      |
| Kitchen (sq.m.):              | -                                                                                                                                |      |
| Bathrooms:                    | 1                                                                                                                                |      |
| Building type:                | Brick                                                                                                                            |      |
| Floor number:                 | 3 of 5                                                                                                                           |      |
| View:                         | to the yard                                                                                                                      |      |
| Parking space:                | 1                                                                                                                                |      |
| Accomodations:                | Fridge, Washing machine, TV set, Air-conditioning, Microwave, Iron and iron board, Dishes, Sheets and towels, Dishwasher, Boiler |      |
| Form of payment:              | of payment: Cash, Bank transfer from physical person, Bank transfer from legal entity                                            |      |
| Tenant's payments:            | 100% Deposit, Electricity bills, Water bills, Internet, Satellite                                                                | e TV |

## Special features:

OK with kids younger 7 y.o.

**Description:** 

Great infrastructure. A studio, 2 bedrooms, 1,5 bathrooms. High ceiling. 15 apartments in the building. There is a parking space and a barbecue zone in the yard.