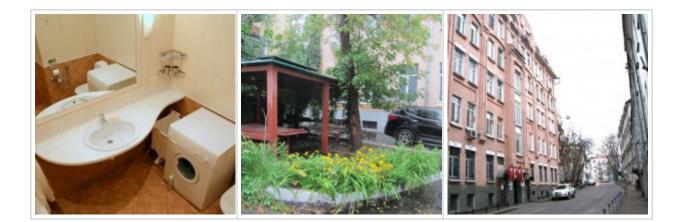

## Russia, Moscow, 1St Kolobovsky Lane, 10C1

130 000 RUB per month

DESCRIPTION

ID ref # 821

| Agency fee:                   | 75%                                                                                                                              |      |
|-------------------------------|----------------------------------------------------------------------------------------------------------------------------------|------|
| Type of deal:                 | for a long-term rent                                                                                                             |      |
| Property type:                | 2-room (1 BR) apartment                                                                                                          |      |
| Square meters:                | 80 sq.m.                                                                                                                         |      |
| Minutes to the closest metro: | 7 by foot                                                                                                                        |      |
| Metro:                        | Trubnaya, Tsvetnoy bulvar                                                                                                        |      |
| Rooms (sq.m.):                | 30-16-13                                                                                                                         |      |
| Kitchen (sq.m.):              | -                                                                                                                                |      |
| Bathrooms:                    | 1                                                                                                                                |      |
| Building type:                | Brick                                                                                                                            |      |
| Floor number:                 | 3 of 5                                                                                                                           |      |
| View:                         | to the yard                                                                                                                      |      |
| Parking space:                | 1                                                                                                                                |      |
| Accomodations:                | Fridge, Washing machine, TV set, Air-conditioning, Microwave, Iron and iron board, Dishes, Sheets and towels, Dishwasher, Boiler |      |
| Form of payment:              | of payment: Cash, Bank transfer from physical person, Bank transfer from legal entity                                            |      |
| Tenant's payments:            | 100% Deposit, Electricity bills, Water bills, Internet, Satellite                                                                | e TV |

## Special features:

OK with kids younger 7 y.o.

**Description:** 

Great infrastructure. A studio, 2 bedrooms, 1,5 bathrooms. High ceiling. 15 apartments in the building. There is a parking space and a barbecue zone in the yard.