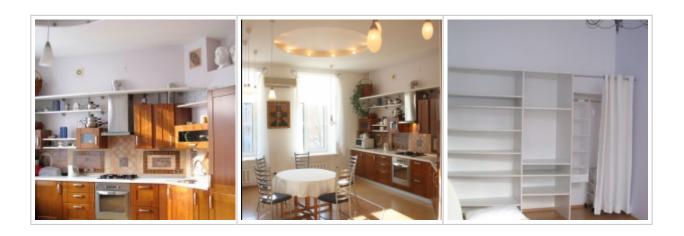

## Russia, Moscow, 1St Kolobovsky Lane, 10C1

130 000 RUB per month

DESCRIPTION

ID ref # 821

| Agency fee:                   | 75%                                                                                                                              |      |
|-------------------------------|----------------------------------------------------------------------------------------------------------------------------------|------|
| Type of deal:                 | for a long-term rent                                                                                                             |      |
| Property type:                | 2-room (1 BR) apartment                                                                                                          |      |
| Square meters:                | 80 sq.m.                                                                                                                         |      |
| Minutes to the closest metro: | 7 by foot                                                                                                                        |      |
| Metro:                        | Trubnaya, Tsvetnoy bulvar                                                                                                        |      |
| Rooms (sq.m.):                | 30-16-13                                                                                                                         |      |
| Kitchen (sq.m.):              | -                                                                                                                                |      |
| Bathrooms:                    | 1                                                                                                                                |      |
| Building type:                | Brick                                                                                                                            |      |
| Floor number:                 | 3 of 5                                                                                                                           |      |
| View:                         | to the yard                                                                                                                      |      |
| Parking space:                | 1                                                                                                                                |      |
| Accomodations:                | Fridge, Washing machine, TV set, Air-conditioning, Microwave, Iron and iron board, Dishes, Sheets and towels, Dishwasher, Boiler |      |
| Form of payment:              | of payment: Cash, Bank transfer from physical person, Bank transfer from legal entity                                            |      |
| Tenant's payments:            | 100% Deposit, Electricity bills, Water bills, Internet, Satellite                                                                | e TV |

## Special features:

OK with kids younger 7 y.o.

**Description:** 

Great infrastructure. A studio, 2 bedrooms, 1,5 bathrooms. High ceiling. 15 apartments in the building. There is a parking space and a barbecue zone in the yard.