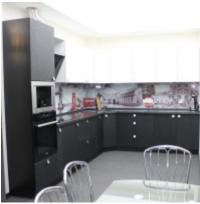

**Rooms (sq.m.):** 30-25-25

Kitchen (sq.m.): 22

Bathrooms: 2

**Building type:** Modern business class

Floor number: 4 of 14

**View:** to the yard and to the street

Parking space: 2

**Accomodations:** Fridge, Washing machine, TV set, Air-conditioning, Microwave, Iron and iron

**Special features:** OK with kids younger 7 y.o., OK with pets

**Description:** ЖК Английский квартал. A studio and 2 bedrooms. New residential complex. 2

parking spaces in underground parking. 2 bathrooms. Walk-in closet. One