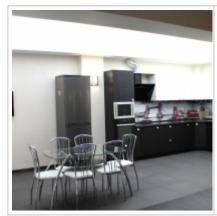

**Rooms (sq.m.):** 30-25-25

Kitchen (sq.m.): 22

Bathrooms: 2

**Building type:** Modern business class

Floor number: 4 of 14

**View:** to the yard and to the street

Parking space: 2

**Accomodations:** Fridge, Washing machine, TV set, Air-conditioning, Microwave, Iron and iron

**Special features:** OK with kids younger 7 y.o., OK with pets

**Description:** ЖК Английский квартал. A studio and 2 bedrooms. New residential complex. 2

parking spaces in underground parking. 2 bathrooms. Walk-in closet. One